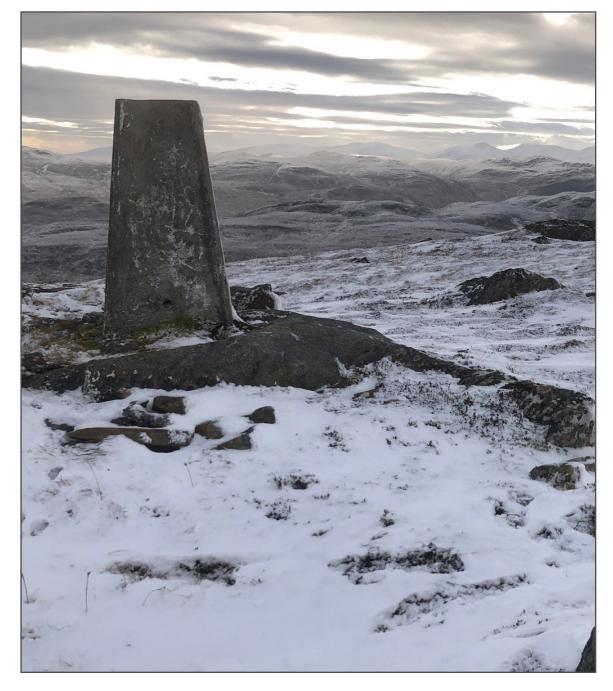

Figure 4.12e - Viewpoint 5: Summit of Sgurr Marcasaidh.

Grid Reference: 235400 859275

Distance to nearest turbine: 7521m

AOD: 580m

This viewpoint is located approximately 5km southeast of Lochluichart.

Travelling from Inverness on the A835 towards Ullapool, you will approach Contin. Pass through Contin still on the A835 and cross the bridge over the river. You will then approach a right hand bend. Just on this bend there is a small turning off left signposted to Loch Achilty. Turn left here.

From this point on it is strongly recommended that the user sources designated mapping for this walk. There are several websites detailing walks to the summit of Sgurr Marcasaidh.

The camera location is at the summit next to the trig point.