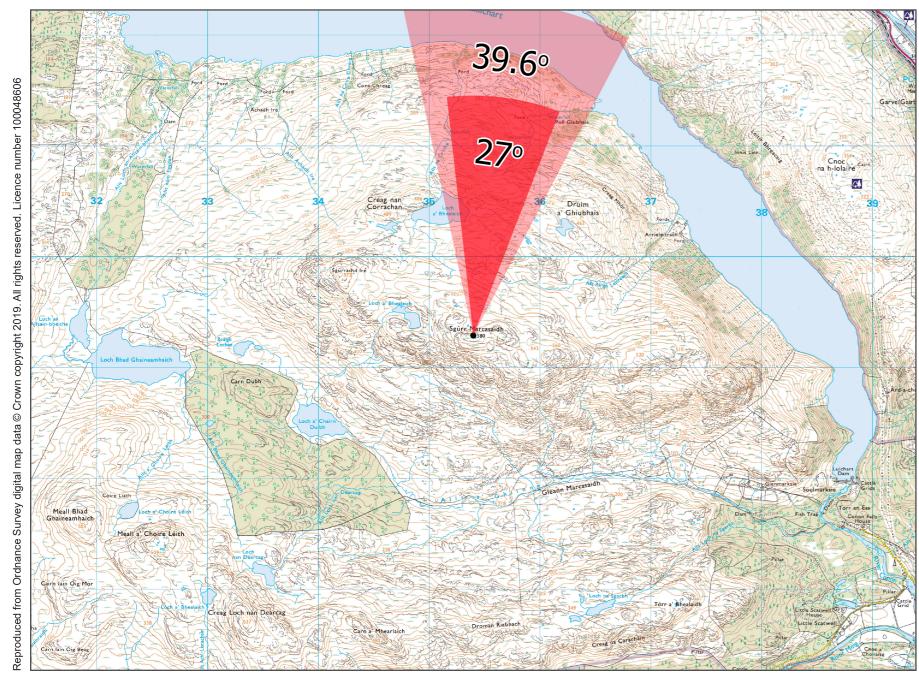

Figure 4.12e - Viewpoint 5: Summit of Sgurr Marcasaidh.

Grid Reference: 235400 859275

Distance to nearest turbine: 7521m

AOD: 580m

This viewpoint is located approximately 5km southeast of Lochluichart.

Travelling from Inverness on the A835 towards Ullapool, you will approach Contin. Pass through Contin still on the A835 and cross the bridge over the river. You will then approach a right hand bend. Just on this bend there is a small turning off left signposted to Loch Achilty. Turn left here.